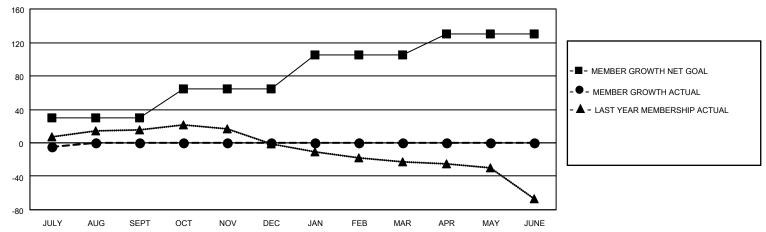

#### GOALS AND ACTUAL MEMBERS CUMULATIVE

| DROPPED CLUBS: 0 |    | 9 CLUBS OF 62 ADDED 1 OR MORE<br>NEW MEMBERS | GENDER DISTRIBUTION  MALE 644 (60.24%) |              |     |
|------------------|----|----------------------------------------------|----------------------------------------|--------------|-----|
| DROPPED MEMBERS  |    |                                              | FEMALE                                 | 425 (39.76%) |     |
| DECEASED         | 1  | CLICK HERE FOR CUMULATIVE                    | TOTAL FAMILY UNIT MEMBERS              |              | 161 |
| CLUB CANCELLED   | 0  | MEMBERSHIP DATA                              | FAMILY MEMBERS PAYING HALF             |              | 81  |
| OTHER            | 15 |                                              |                                        |              | 01  |
| TOTAL            | 16 |                                              | 000                                    |              |     |